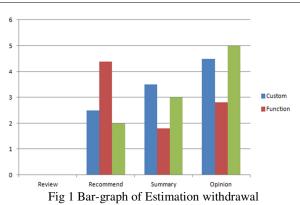

*Keywords* - Estimation Withdrawal, Recapitalization, User Reviews, Term Frequencies, Data manipulation, Synchronization, Customer evaluation.